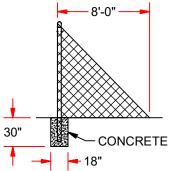

CHANNEL w/ NET CLIP

\* THESE ARE MINIMUM DIMENSIONS FOR AVERAGE SOIL CONDITIONS.