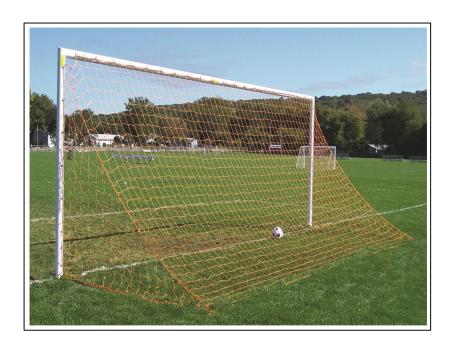

## SGP-220 TEAM OFFICIAL ROUND SEMI-PERMANENT

## **TEAM OFFICIAL ROUNG GOAL FEATURES:**

- OFFICIAL SIZE 8' HIGH x 24' WIDE
- GOAL FACE IS 4" OD EXTRUDED ALUMINUM CHANNEL
- UPRIGHTS AND CROSSBAR POWDER COATED WHITE
- DESIGNED WITHOUT BACKSTAYS FOR PERMANENT / SEMI-PERMANENT INSTALLATION
- EASY TRACK NET ATTACHMENT SYSTEM, WITH EXCLUSIVE FLUSH NET CLIPS
- INCLUDES NET, NET CLIPS AND NET PEGS
- OPTIONAL GROUND SLEEVE (SOLD SEPARATELY P/N: SGP-445G)