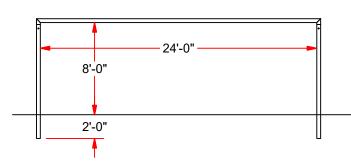

## **TEAM OFFICIAL ROUNG GOAL FEATURES:**

- OFFICIAL SIZE 8' HIGH x 24' WIDE
- GOAL FACE IS 4" OD EXTRUDED ALUMINUM CHANNEL
- UPRIGHTS AND CROSSBAR POWDER COATED WHITE
- DESIGNED WITHOUT BACKSTAYS FOR PERMANENT / SEMI-PERMANENT INSTALLATION
- EASY TRACK NET ATTACHMENT SYSTEM, WITH EXCLUSIVE FLUSH NET CLIPS
- INCLUDES NET, NET CLIPS AND NET PEGS
- OPTIONAL GROUND SLEEVE (SOLD SEPARATELY P/N: SGP-445G)