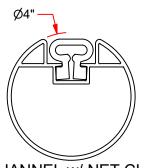

CHANNEL w/ NET CLIP

\* THESE ARE MINIMUM DIMENSIONS FOR AVERAGE SOIL CONDITIONS.